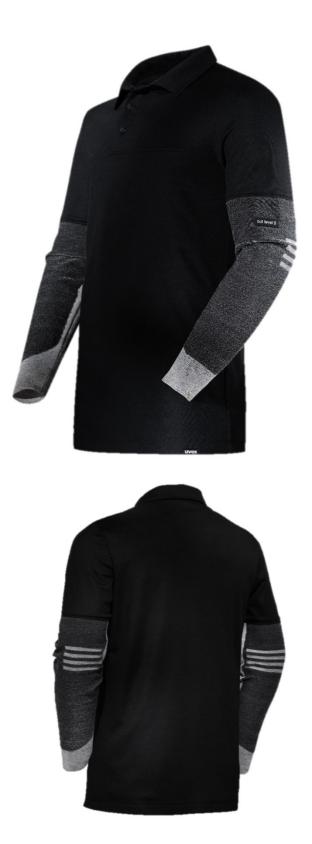

## uvex cut cut protection

## product discribtion:

fitting piqué polo shirt made of breathable functional fibre with cut protection sleeves at the high cut resistance level. Protective function and wear comfort remain after many wash cycles

- 3-button placket with underflap
- functional, extreme elastically stripes on parts of elbow
- sleeve opening with knitted cuffs, seamless
- cut protection made of Bamboo TwinFlex® Material: extremely durable on outside, pleasantly cooling on inside injuries and achieves performance level D in accordance with EN 388:2016+A1:2018 tested according to ISO 13977:1999

## uvex cut cut protection

model-no.: 7926 article-no.: 17266