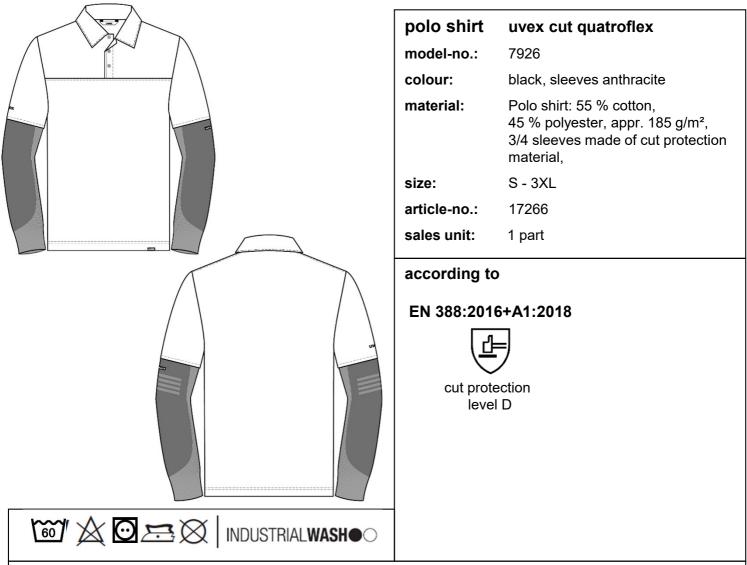

## uvex cut cut protection

## product discribtion:

fitting piqué polo shirt made of breathable functional fibre with cut protection sleeves at the high cut resistance level. Protective function and wear comfort remain after many wash cycles

- 3-button placket with underflap
- functional, extreme elastically stripes on parts of elbow
- sleeve opening with knitted cuffs, seamless
- cut protection made of Bamboo TwinFlex® Material: extremely durable on outside, pleasantly cooling on inside injuries and achieves performance level D in accordance with EN 388:2016+A1:2018 tested according to ISO 13977:1999

## uvex cut cut protection

model-no.: 7926 article-no.: 17266